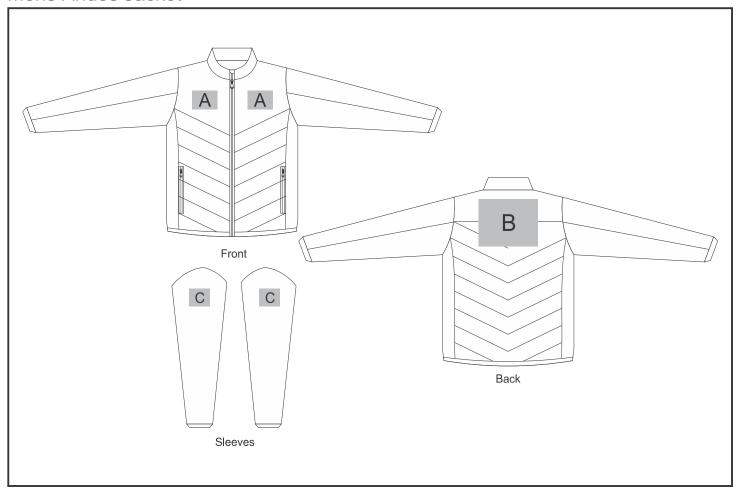

## Mens Andes Jacket

## Need to know:

- Includes 1-Position Digital Transfer (setup fee applies)
- DTC inclusive parameters: Left/Right Chest or Back = 100mm x 100mm
- NB: Inclusive Branding is NOT applicable to Items marked as Reduced to Clear.

## **Branding Options:**

| Position | Branding Method (Branding Code)       | No. of Colours | Dimension               |
|----------|---------------------------------------|----------------|-------------------------|
| А        | Embroidery (EMB-A)                    | N/A            | 100mm wide x 100mm high |
| А        | Digital Transfer Clothing A6 (DTC-A6) | Full Colour    | 100mm wide x 100mm high |

| В | Embroidery (EMB-A)                    | N/A         | 100mm wide x 100mm high |
|---|---------------------------------------|-------------|-------------------------|
| В | Digital Transfer Clothing A6 (DTC-A6) | Full Colour | 148mm wide x 105mm high |
| В | Digital Transfer Clothing A5 (DTC-A5) | Full Colour | 210mm wide x 148mm high |
| В | Digital Transfer Clothing A4 (DTC-A4) | Full Colour | 290mm wide x 200mm high |

| С | Embroidery (EMB-A)                    | N/A         | 80mm wide x 80mm high |
|---|---------------------------------------|-------------|-----------------------|
| С | Digital Transfer Clothing A6 (DTC-A6) | Full Colour | 80mm wide x 80mm high |